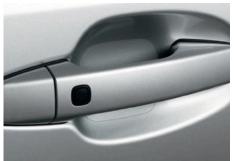

DOOR HANDLE PROTECTION FILM The door handle protection film is a tough transparent self-adhesive film that helps protect door paintwork against those small scrapes and scratches.