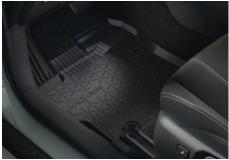

#### YARIS CROSS PROTECTION PACK

RUBBER FLOOR MATS (2 FRONT & 2 REAR) Genuine tailored rubber floor mats help protect your carpets against the very worst conditions.

REAR BUMPER PROTECTION FILM The rear bumper protection film is a tough transparent self-adhesive film that helps protect door paintwork against those small scrapes and scratches.

#### **RUBBER FLOOR MATS**

```
€90.00
```

Genuine tailored rubber floor mats help protect your carpets against the very worst conditions.

Side steps enhance the rugged appeal of your car.

Side mouldings provide your vehicle with an extra layer of protection to help guard the side panels against minor bumps and scrapes.