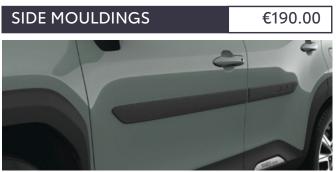

#### **RUBBER FLOOR MATS**

```
€90.00
```

Genuine tailored rubber floor mats help protect your carpets against the very worst conditions.

Side steps enhance the rugged appeal of your car.

Side mouldings provide your vehicle with an extra layer of protection to help guard the side panels against minor bumps and scrapes.