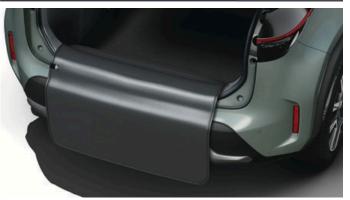

#### REAR BUMPER APRON

€80.00

A dashcam offers protection and back-up to you and your family on the road. It can provide a record / video evidence in the event of an accident and advocate for your driving when faced with false or unfair liability claims. Fitting is included with no exposed wiring.

Front and rear dashcam available for €799.00.

The rear bumper protection apron is fixed to the trunk deck with velcro. It protects the rear bumper when unfolded.