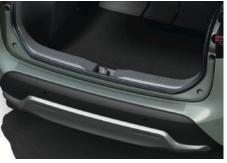

#### YARIS CROSS PROTECTION PACK

RUBBER FLOOR MATS (2 FRONT & 2 REAR) Genuine tailored rubber floor mats help protect your carpets against the very worst conditions.

REAR BUMPER PROTECTION FILM The rear bumper protection film is a tough transparent self-adhesive film that helps protect door paintwork against those small scrapes and scratches.