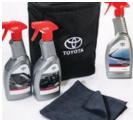

LOCK NUTS Replacing one nut on each wheel with a Toyota hardened steel wheel lock will maximise security for your alloys.

VALET KIT Glass cleaner, dashboard care, de-icer, fabric cloth and a branded storage case.