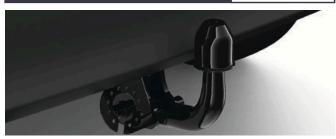

## FIXED TOW BAR

#### €975.00

The hitch gives you ideal capacity to tow a trailer. It is designed for the Toyota Yaris Cross and has a tough anti-corrosion surface treatment. Detachable available for €1,150.00.