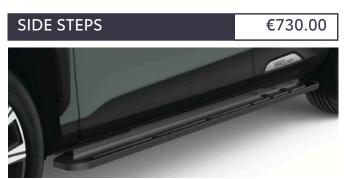

#### **RUBBER FLOOR MATS**

```
€90.00
```

Genuine tailored rubber floor mats help protect your carpets against the very worst conditions.

Side steps enhance the rugged appeal of your car.

Side mouldings provide your vehicle with an extra layer of protection to help guard the side panels against minor bumps and scrapes.