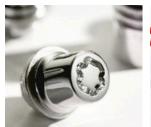

LOCK NUTS Replacing one nut on each wheel with a Toyota hardened steel wheel lock will maximise security for your alloys.

VALET KIT Glass cleaner, dashboard care, de-icer, fabric cloth and a branded storage case.