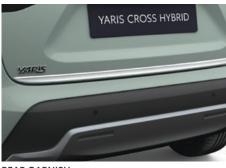

#### YARIS CROSS STYLE PACK (Also available in black €620.00)

SIDE GARNISH Contoured to integrate smoothly with the side of your car and create a powerful low profile appearance.

REAR GARNISH A smart finish to add an extra element of style to your car's boot.

ALUMINIUM SCUFF PLATES Genuine scuff plates for the door sills create an immediate impression of style while also serving a very practical purpose of protecting the sill paintwork.

**REAR SKIRT** 

Complete your car's smooth flowing lines while creating an extra dimension of sporty looks and personality.