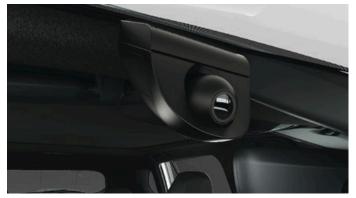

### FRONT DASH CAM

#### €435.00

#### REAR BUMPER APRON

€80.00

A dashcam offers protection and back-up to you and your family on the road. It can provide a record / video evidence in the event of an accident and advocate for your driving when faced with false or unfair liability claims. Fitting is included with no exposed wiring.

Front and rear dashcam available for €799.00.

The rear bumper protection apron is fixed to the trunk deck with velcro. It protects the rear bumper when unfolded.