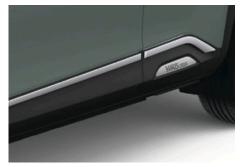

#### YARIS CROSS STYLE PACK (Also available in black €620.00)

SIDE GARNISH Contoured to integrate smoothly with the side of your car and create a powerful low profile appearance.

REAR GARNISH A smart finish to add an extra element of style to your car's boot.

ALUMINIUM SCUFF PLATES Genuine scuff plates for the door sills create an immediate impression of style while also serving a very practical purpose of protecting the sill paintwork.

**REAR SKIRT** 

Complete your car's smooth flowing lines while creating an extra dimension of sporty looks and personality.