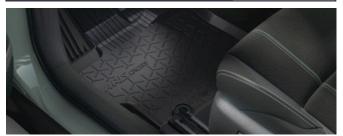

#### **RUBBER FLOOR MATS**

```
€90.00
```

Genuine tailored rubber floor mats help protect your carpets against the very worst conditions.

Side steps enhance the rugged appeal of your car.

Side mouldings provide your vehicle with an extra layer of protection to help guard the side panels against minor bumps and scrapes.