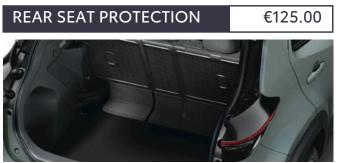

Protects the rear seats from dirt and spills. Easily installed and allows the middle seat to be folded.