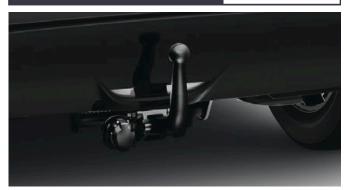

# **DETACHABLE TOW BAR**

€1,230.00

The detachable towing hitch gives you ideal capacity to tow a trailer. It is designed for the Toyota Yaris and has a tough anti-corrosion surface treatment.