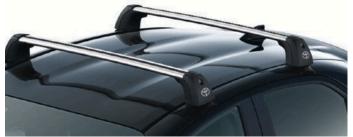

**ROOF RACK** 

A strong yet lightweight lockable design with wing shaped bars to reduce wind noise and streamlined clamp covers for a stylish finish. It is easy to install, use and store.