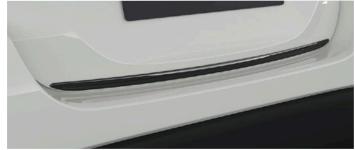

## YARIS COLOUR PACK (AVAILABLE IN RED\* OR BLACK) \* RED PACK €500.00

€455.00

SIDE GARNISH
Contoured to integrate smoothly with the side of your car and create a powerful low profile appearance.

**REAR GARNISH**A garnish in stylish black to add an extra element of style along the lower edge of your car's boot.

# YARIS CARBON PACK

€530.00

**REAR GARNISH**A garnish in a carbon look will add an extra element of style along the lower edge of your car's boot.

SIDE GARNISH
Customise your vehicle with a carbon look, enhancing the look of your car.
Carefully designed to integrate with the contours of your car.