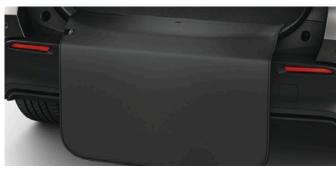

#### REAR BUMPER APRON

€80.00

The rear bumper protection apron is fixed to the trunk deck with Velcro. It protects the rear bumper when unfolded.