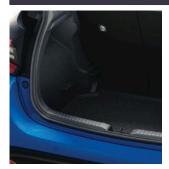

YARIS CARE PACK €350.00

**BOOT LINER**Tailored to the boot of your vehicle and provides protection against dirt and spills.

**FRONT & REAR MUD GUARDS**Designed to minimise water, mud and stones spraying onto your car's body.