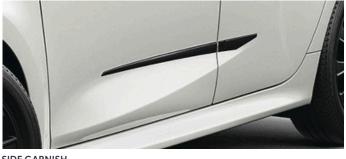

## YARIS COLOUR PACK (AVAILABLE IN RED\* OR BLACK) \* RED PACK €500.00

€455.00

SIDE GARNISH
Contoured to integrate smoothly with the side of your car and create a powerful low profile appearance.

**REAR GARNISH**A garnish in stylish black to add an extra element of style along the lower edge of your car's boot.

YARIS STYLE PACK €445.00

SIDE GARNISH

Contoured to integrate smoothly with the side of your car and create a powerful low profile appearance.

**ALUMINIUM SCUFF PLATES** 

Genuine scuff plates for the door sills create an immediate impression of style while also serving a very practical purpose of protecting the sill paintwork.