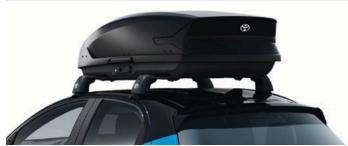

# YARIS HOLIDAY PACK

€1,420.00

TOYOTA ROOF BOX

Roof boxes fitted to your car will increase versatility and practicality. Roof boxes are the perfect solution for families going on holiday, looking for more space.