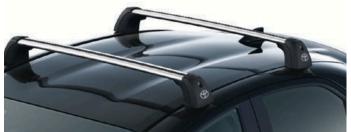

# YARIS ACTIVE PACK

€695.00

**ROOF BIKE HOLDER** 

Wheels fit into a moulded profile, allowing the bicycle to free stand in an upright position. This means you can use both hands when securing the wheels and the frame.

ROOF RACK

A strong yet lightweight lockable design with wing shaped bars to reduce wind noise and streamlined clamp covers for a stylish finish. It is easy to install, use and store.