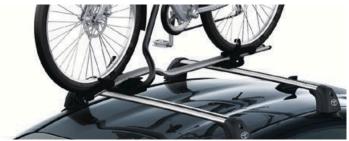

# YARIS ACTIVE PACK

€695.00

**ROOF BIKE HOLDER** 

Wheels fit into a moulded profile, allowing the bicycle to free stand in an upright position. This means you can use both hands when securing the wheels and the frame.