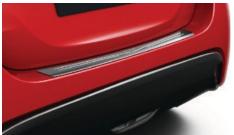

REAR BUMPER PROTECTION PLATE
Designed to protect the rear bumper paintwork
against scratching when sliding heavy or awkward
loads into the boot. It is also particularly effective
for guarding the paintwork of the boot area.