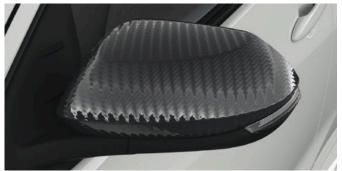

#### **CARBON LOOK MIRROR COVERS**

€225.00

Mirror covers in a carbon look add a styling element to the exterior of your Yaris and emphasise the unique character of your car.

Also available in red for €99.00.