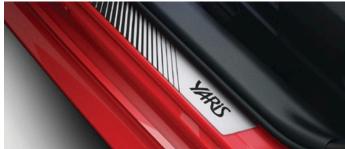

YARIS STYLE PACK €445.00

SIDE GARNISH

Contoured to integrate smoothly with the side of your car and create a powerful low profile appearance.

**ALUMINIUM SCUFF PLATES** 

Genuine scuff plates for the door sills create an immediate impression of style while also serving a very practical purpose of protecting the sill paintwork.