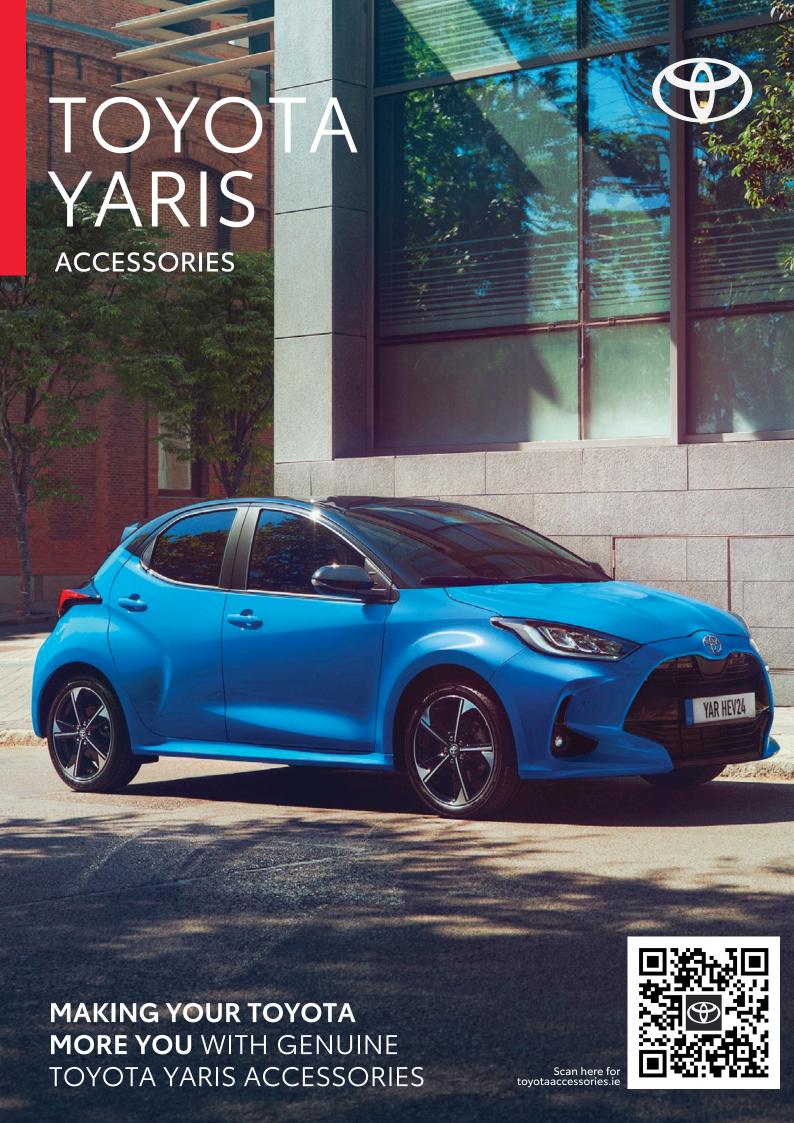

YARIS CARE PACK €350.00

**BOOT LINER**Tailored to the boot of your vehicle and provides protection against dirt and spills.

**FRONT & REAR MUD GUARDS**Designed to minimise water, mud and stones spraying onto your car's body.