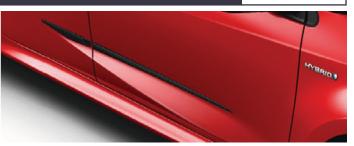

## YARIS COLOUR PACK (AVAILABLE IN RED\* OR BLACK) \* RED PACK €500.00

€455.00

SIDE GARNISH
Contoured to integrate smoothly with the side of your car and create a powerful low profile appearance.

**REAR GARNISH**A garnish in stylish black to add an extra element of style along the lower edge of your car's boot.