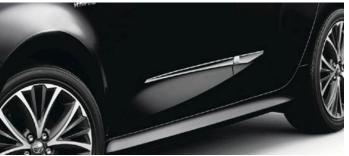

## YARIS COLOUR PACK (AVAILABLE IN RED\* OR BLACK) \* RED PACK €500.00

€455.00

SIDE GARNISH
Contoured to integrate smoothly with the side of your car and create a powerful low profile appearance.

**REAR GARNISH**A garnish in stylish black to add an extra element of style along the lower edge of your car's boot.

# YARIS CARBON PACK

€530.00

**REAR GARNISH**A garnish in a carbon look will add an extra element of style along the lower edge of your car's boot.

SIDE GARNISH
Customise your vehicle with a carbon look, enhancing the look of your car.
Carefully designed to integrate with the contours of your car.