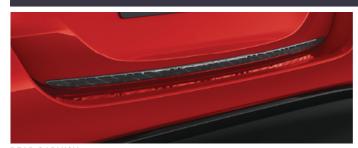

# YARIS CARBON PACK

€530.00

**REAR GARNISH**A garnish in a carbon look will add an extra element of style along the lower edge of your car's boot.

SIDE GARNISH
Customise your vehicle with a carbon look, enhancing the look of your car.
Carefully designed to integrate with the contours of your car.