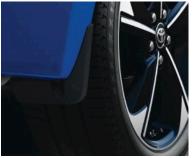

## YARIS PROTECTION PACK

€310.00

RUBBER FLOOR MATS (2 FRONT & 2 REAR)
Genuine tailored rubber floor mats help protect
your carpets against the very worst conditions.
They are impervious to dirt, mud and water and can
be removed for easy cleaning.