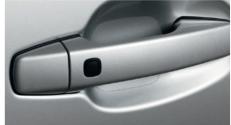

DOOR HANDLE PROTECTION FILM
The door handle protection film is a tough
transparent self-adhesive film that helps protect
door paintwork against those small scrapes and
scratches.