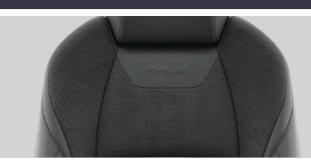

## PREMIUM LEATHER SEATS

€2,490.00

BLACK ALCANTARA AND LEATHER WITH RED STITCHING. Fitting luxurious seats ideally complements the stylish appearance of your car.

NOTE: Premium kits have all natural leather. Standard kits have natural leather combined with synthetic leather. Standard leather kits available for €2,470.00.