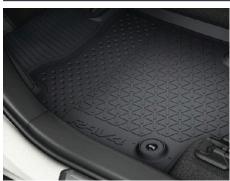

#### **RAV4 PHEV PROTECTION PACK**

€350.00

RUBBER FLOOR MATS (2 FRONT & 2 REAR) Genuine tailored rubber floor mats help protect your carpets against the very worst conditions.

REAR BUMPER PROTECTION PLATE
Designed to protect the rear bumper paintwork
against scratching when sliding heavy or awkward
loads into the boot.