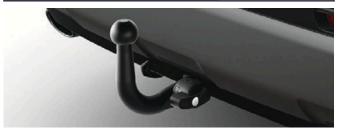

The towing hitch gives you ideal capacity to tow a trailer. It is designed for the Toyota RAV4 Plug-in and has a tough anti-corrosion surface treatment. Detachable available for €1,485.00.