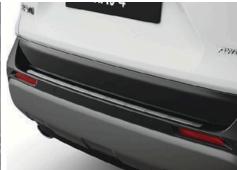

#### **RAV4 PHEV PROTECTION PACK**

€350.00

RUBBER FLOOR MATS (2 FRONT & 2 REAR) Genuine tailored rubber floor mats help protect your carpets against the very worst conditions.

REAR BUMPER PROTECTION PLATE
Designed to protect the rear bumper paintwork
against scratching when sliding heavy or awkward
loads into the boot.