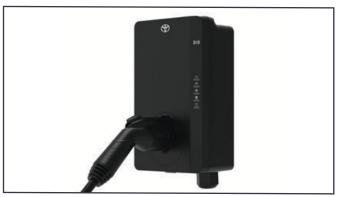

#### **TOYOTA HOMECHARGE\***

The easiest way to charge your plug-in hybrid or electric vehicle at home is to install a Toyota HomeCharge electric vehicle charger. Contact your dealer for pricing. \*Compatible with MyToyota App.