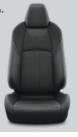

## PREMIUM LEATHER SEATS

€2,490.00

BLACK ALCANTARA AND LEATHER WITH RED STITCHING. Fitting luxurious seats ideally complements the stylish appearance of your car.

NOTE: Premium kits have all natural leather. Standard kits have natural leather combined with synthetic leather. Standard leather kits available for €2,470.00.