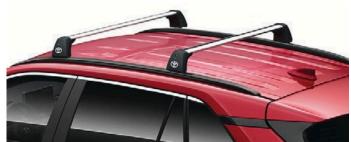

**ROOF RACK** 

A strong yet lightweight lockable design with wing shaped bars to reduce wind noise and streamlined clamp covers for a stylish finish. It is easy to install, use and store.