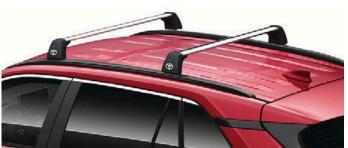

**ROOF RACK** 

A strong yet lightweight lockable design with wing shaped bars to reduce wind noise and streamlined clamp covers for a stylish finish. It is easy to install, use and store.