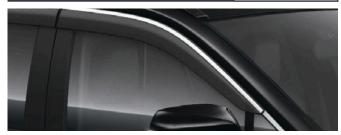

#### WIND DEFLECTORS

€380.00

Wind deflectors are ideal if you like to drive with the windows open.