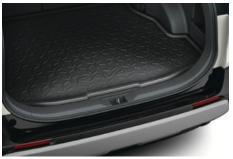

#### **RAV4 PHEV CARE PACK**

€415.00

**BOOT LINER**Tailored to the boot of your vehicle and provides protection against dirt and spills.

FRONT & REAR MUD GUARDS
Designed to minimise water, mud and stones spraying onto your car's body.