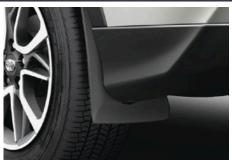

LOCK NUTS
Replacing one nut on each wheel with a Toyota hardened steel wheel lock will maximise security for your valuable alloys.