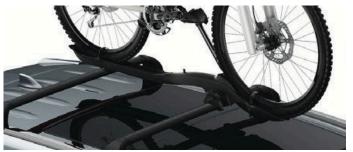

# RAV4 PHEV ACTIVE PACK

€670.00

**ROOF BIKE HOLDER** 

Wheels fit into a moulded profile, allowing the bicycle to free stand in an upright position. This means you can use both hands when securing the wheels and the frame