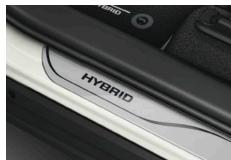

ALUMINIUM SCUFF PLATES
Genuine scuff plates for the door sills create an immediate impression of style while also serving a very practical purpose of protecting the sill paintwork.