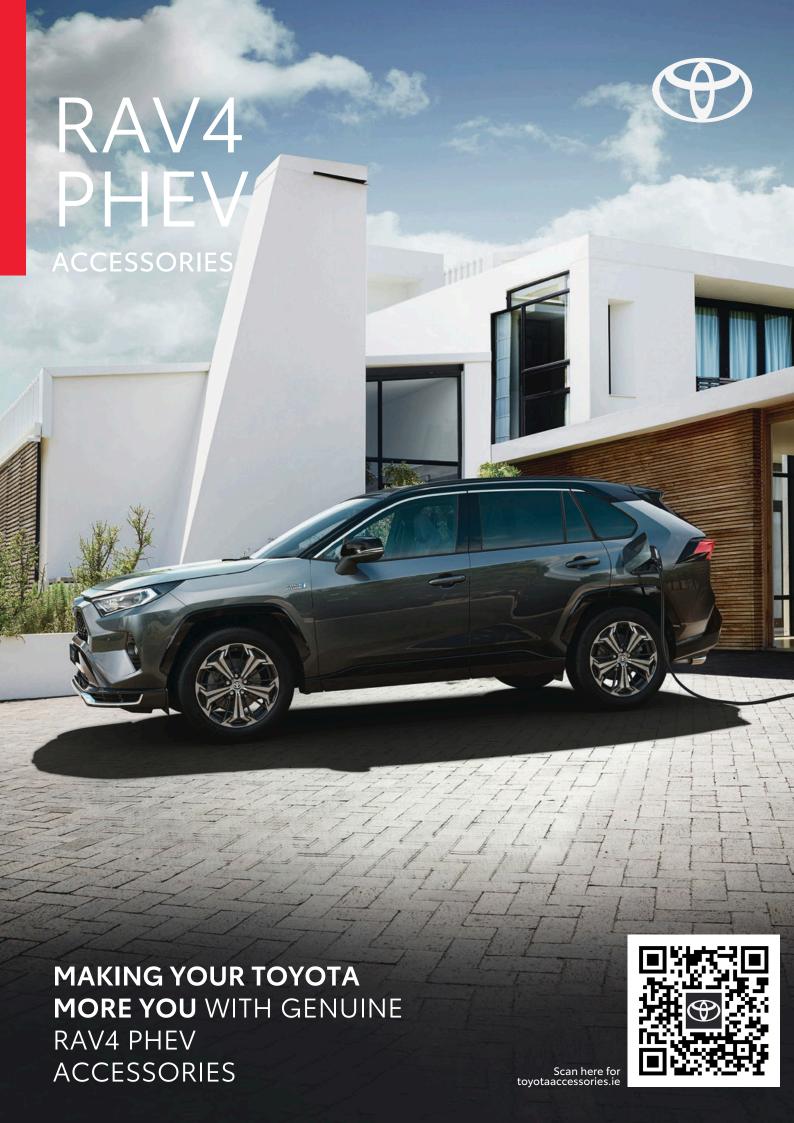

#### **RAV4 PHEV CARE PACK**

€415.00

**BOOT LINER**Tailored to the boot of your vehicle and provides protection against dirt and spills.

FRONT & REAR MUD GUARDS
Designed to minimise water, mud and stones spraying onto your car's body.