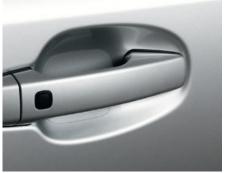

DOOR HANDLE PROTECTION FILM
The door handle protection film is a tough
transparent self-adhesive film that helps protect
door paintwork against those small scrapes and
scratches.