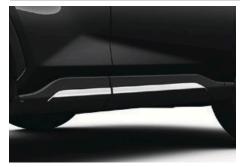

#### **RAV4 PHEV STYLE PACK**

€725.00

SIDE GARNISH
Contoured to integrate smoothly with the side of your car and create a powerful low profile appearance.

**REAR GARNISH**With a smart chrome finish to add an extra element of style to your car's boot.