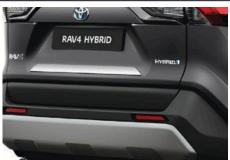

#### **RAV4 PHEV PROTECTION PACK**

€350.00

RUBBER FLOOR MATS (2 FRONT & 2 REAR) Genuine tailored rubber floor mats help protect your carpets against the very worst conditions.

REAR BUMPER PROTECTION PLATE
Designed to protect the rear bumper paintwork
against scratching when sliding heavy or awkward
loads into the boot.